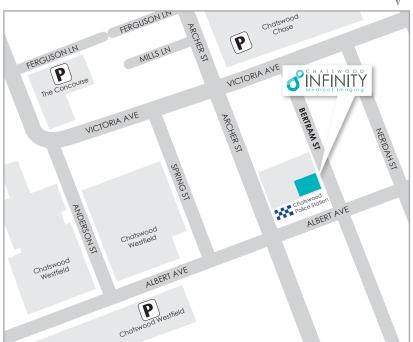

# **DIRECTIONS TO PRACTICE**

- Practice located next to Chatswood Police Station on Bertram Street
- Chatswood Chase parking Chase shopping centre Victoria Avenue exit
- Chatswood Westfield parking Albert Avenue exit, walk along Albert Avenue towards the police station and turn left into Bertram Street
- The Concourse parking Exit onto Victoria Avenue, walk along Victoria Avenue towards Chase and turn right into Bertram Street