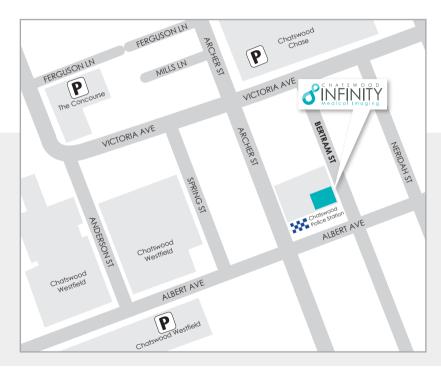

## **DIRECTIONS TO PRACTICE**

- Practice located next to Chatswood Police Station on Bertram Street
- Chatswood Chase parking Chase shopping centre Victoria Avenue exit
- Chatswood Westfield parking Albert Avenue exit, walk along Albert Avenue towards the police station and turn left into Bertram Street
- The Concourse parking Exit onto Victoria Avenue, walk along Victoria Avenue towards Chase and turn right into Bertram Street