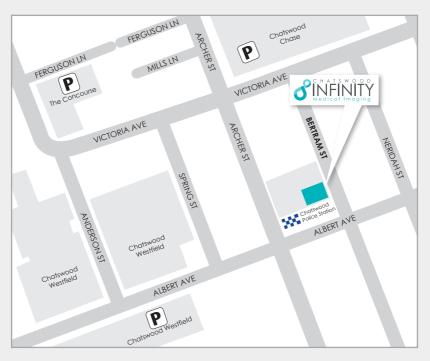

## **DIRECTIONS TO PRACTICE**

- Practice located next to Chatswood Police Station on Bertram Street
- Chatswood Chase parking Chase shopping centre Victoria Avenue exit
- Chatswood Westfield parking Albert Avenue exit, walk along Albert Avenue towards the police station and turn left into Bertram Street
- The Concourse parking Exit onto Victoria Avenue, walk along Victoria Avenue towards Chase and turn right into Bertram Street