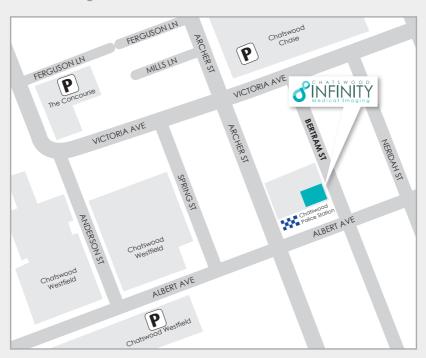

## **DIRECTIONS TO PRACTICE**

- Practice located next to Chatswood Police Station on Bertram Street
- Chatswood Chase parking Chase shopping centre Victoria Avenue exit
- Chatswood Westfield parking Albert Avenue exit, walk along Albert Avenue towards the police station and turn left into Bertram Street
- The Concourse parking Exit onto Victoria Avenue, walk along Victoria Avenue towards Chase and turn right into Bertram Street